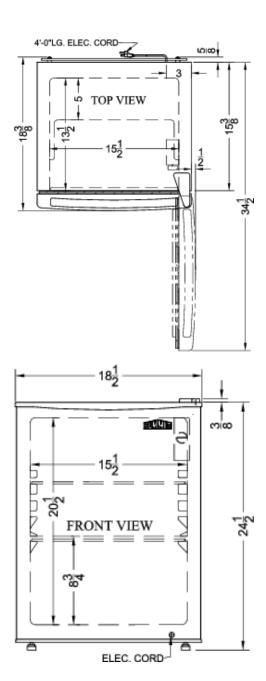

### FF29K Specifications:

| Overview                                      |                                |  |
|-----------------------------------------------|--------------------------------|--|
| Height of Cabinet                             | 24.5" (62 cm)                  |  |
| Height to Hinge Cap                           | 24.88" (63 cm)                 |  |
| Width                                         | 18.5" (47 cm)                  |  |
| Depth                                         | 18.38" (47 cm)                 |  |
| Depth with door at 90°                        | 34.5" (88 cm)                  |  |
| Capacity                                      | 2.4 cu.ft. (68 L)              |  |
| Defrost Type                                  | Automatic                      |  |
| Door                                          | Black                          |  |
| Cabinet                                       | Black                          |  |
| US Electrical Safety                          | ETL                            |  |
| Canadian Electrical Safety                    | ETL-C                          |  |
| Energy Usage/Year                             | 266.0kWh/year                  |  |
| Amps                                          | 0.6                            |  |
| Voltage/Frequency                             | 115 V AC/60 Hz                 |  |
| Weight                                        | 40.0 lbs. (18 kg)              |  |
| Shipping Weight                               | 49.0 lbs. (22 kg)              |  |
| Parts & Labor Warranty                        | 1 Year                         |  |
| Compressor Warranty                           | 5 Years                        |  |
| UPC                                           | 761101046891                   |  |
| Refrigerator Features                         |                                |  |
| Door Swing                                    | RHD                            |  |
| Reversible                                    | Yes                            |  |
| Shelf Type                                    | Glass                          |  |
| Shelf Qty                                     | 2                              |  |
| Full Door Shelf Qty                           | 2                              |  |
| Adjustable Shelves                            | Yes                            |  |
| Thermostat Type                               | Dial                           |  |
| Refrigerant Type                              | R600a                          |  |
| Refrigerant Amount                            | 0.63oz.                        |  |
| Level Legs Qty                                | 2                              |  |
| Sound Level                                   | 33.4 dB                        |  |
|                                               |                                |  |
| Dimensions                                    |                                |  |
| Dimensions Interior Height                    | 20.5" (52 cm)                  |  |
|                                               | 20.5" (52 cm)<br>15.5" (39 cm) |  |
| Interior Height                               |                                |  |
| Interior Height Interior Width                | 15.5" (39 cm)                  |  |
| Interior Height Interior Width Interior Depth | 15.5" (39 cm)<br>13.5" (34 cm) |  |